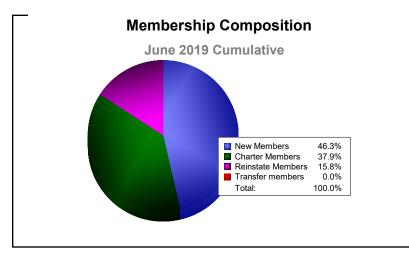

District B 9 As of June 2019 Cumulative

| Year      | New<br>Clubs | Dropped<br>Clubs | Gain/<br>Loss<br>Clubs | New<br>Members | Charter<br>Members | Reinstate<br>Members | Transfer<br>Members | Total<br>Member<br>Added | Total<br>Members<br>Dropped | Gain/<br>Loss<br>Members |
|-----------|--------------|------------------|------------------------|----------------|--------------------|----------------------|---------------------|--------------------------|-----------------------------|--------------------------|
| 2014-2015 | 5            | -2               | 3                      | 101            | 120                | 23                   | 1                   | 245                      | -136                        | 109                      |
| 2015-2016 | 2            | -3               | -1                     | 104            | 93                 | 1                    | 0                   | 198                      | -193                        | 5                        |
| 2016-2017 | 1            | -5               | -4                     | 207            | 52                 | 60                   | 0                   | 319                      | -290                        | 29                       |
| 2017-2018 | 1            | -2               | -1                     | 120            | 27                 | 49                   | 6                   | 202                      | -253                        | -51                      |
| 2018-2019 | 1            | -1               | 0                      | 44             | 36                 | 15                   | 0                   | 95                       | -151                        | -56                      |
| Average   | 2            | -3               | -1                     | 115            | 66                 | 30                   | 1                   | 212                      | -205                        | 7                        |