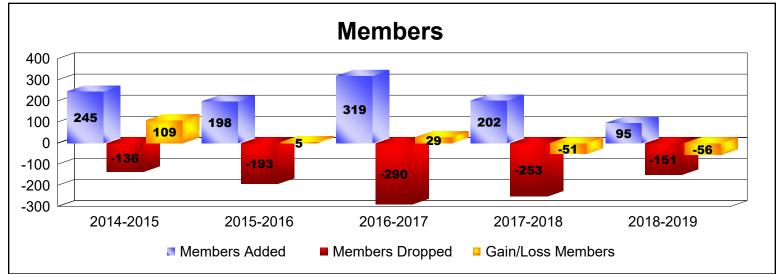

District B 9 As of June 2019 Cumulative

| Year      | New<br>Clubs | Dropped<br>Clubs | Gain/<br>Loss<br>Clubs | New<br>Members | Charter<br>Members | Reinstate<br>Members | Transfer<br>Members | Total<br>Member<br>Added | Total<br>Members<br>Dropped | Gain/<br>Loss<br>Members |
|-----------|--------------|------------------|------------------------|----------------|--------------------|----------------------|---------------------|--------------------------|-----------------------------|--------------------------|
| 2014-2015 | 5            | -2               | 3                      | 101            | 120                | 23                   | 1                   | 245                      | -136                        | 109                      |
| 2015-2016 | 2            | -3               | -1                     | 104            | 93                 | 1                    | 0                   | 198                      | -193                        | 5                        |
| 2016-2017 | 1            | -5               | -4                     | 207            | 52                 | 60                   | 0                   | 319                      | -290                        | 29                       |
| 2017-2018 | 1            | -2               | -1                     | 120            | 27                 | 49                   | 6                   | 202                      | -253                        | -51                      |
| 2018-2019 | 1            | -1               | 0                      | 44             | 36                 | 15                   | 0                   | 95                       | -151                        | -56                      |
| Average   | 2            | -3               | -1                     | 115            | 66                 | 30                   | 1                   | 212                      | -205                        | 7                        |