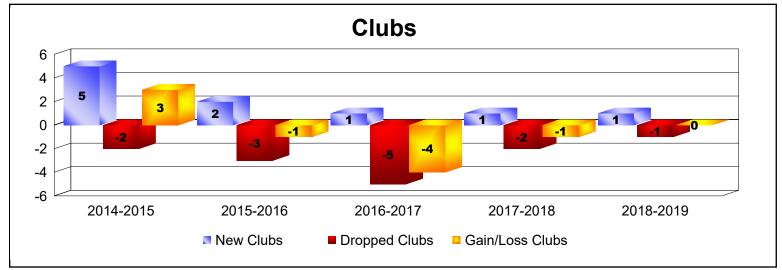

District B 9 As of June 2019 Cumulative

| Year      | New<br>Clubs | Dropped<br>Clubs | Gain/<br>Loss<br>Clubs | New<br>Members | Charter<br>Members | Reinstate<br>Members | Transfer<br>Members | Total<br>Member<br>Added | Total<br>Members<br>Dropped | Gain/<br>Loss<br>Members |
|-----------|--------------|------------------|------------------------|----------------|--------------------|----------------------|---------------------|--------------------------|-----------------------------|--------------------------|
| 2014-2015 | 5            | -2               | 3                      | 101            | 120                | 23                   | 1                   | 245                      | -136                        | 109                      |
| 2015-2016 | 2            | -3               | -1                     | 104            | 93                 | 1                    | 0                   | 198                      | -193                        | 5                        |
| 2016-2017 | 1            | -5               | -4                     | 207            | 52                 | 60                   | 0                   | 319                      | -290                        | 29                       |
| 2017-2018 | 1            | -2               | -1                     | 120            | 27                 | 49                   | 6                   | 202                      | -253                        | -51                      |
| 2018-2019 | 1            | -1               | 0                      | 44             | 36                 | 15                   | 0                   | 95                       | -151                        | -56                      |
| Average   | 2            | -3               | -1                     | 115            | 66                 | 30                   | 1                   | 212                      | -205                        | 7                        |